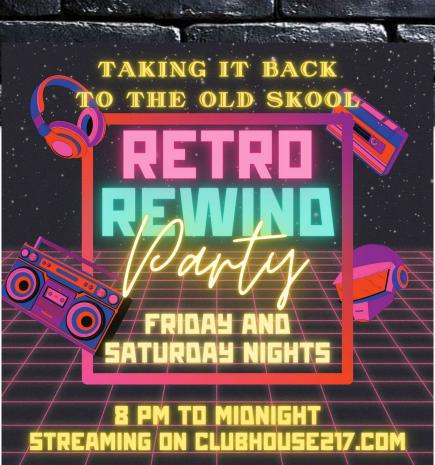

#### CLUBHOUSE 217 REGULAR ROTATION

Clubhouse Lounge Radio streams 24/7 with hit music including country, pop, classic rock and today's hits.

RETRO REWIND PARTY

Retro Rewind Party airs every Friday and Saturday night from 8pm to midnight playing fun party songs from the 80s, 90s, 2000s and 2010s.