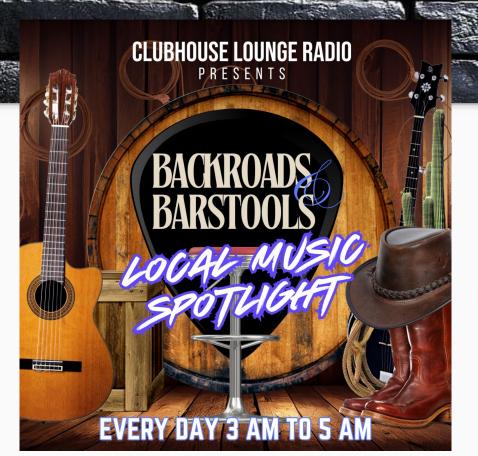

#### LOCAL MUSIC SPOTLIGHT

Local Music Spotlight airs from 3am to 5am every day and showcases musical talent from local singers/songwriters.