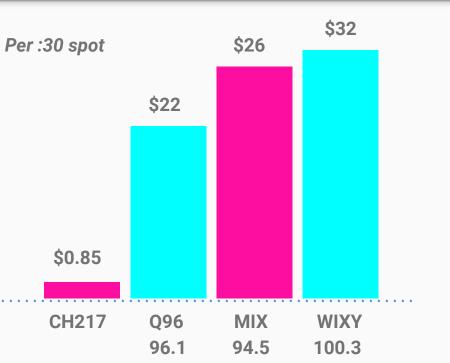

# **COST OTHER LOCAL STATIONS**

For years, radio stations and their parent companies have cost local businesses large amounts of their advertising budget just to fill air time.

Clubhouse Lounge Radio is changing the industry by helping small businesses grow with minimal cost.

# WHY ADVERTISE WITH CLUBHOUSE 217?

CLUBHOUSE 217 OFFERS AFFORDABLE ADVERTISING THAT WILL REACH THOUSANDS IN CENTRAL ILLINOIS WITH OPTIONS BOTH ON-AIR AND DIGITALLY. CLUBHOUSE 217 PUTS A FOCUS ON HELPING SMALL BUSINESSES GROW AT A COST THAT IS AFFORDABLE AND GETS A RETURN ON THEIR INVESTMENT. BUYING RADIO ADVERTISING SHOULDN'T COST AN ENTIRE MARKETING BUDGET TO GROW YOUR BUSINESS AND THAT IS WHY WE ARE PROUD TO OFFER AFFORDABLE ADVERTISING TO HELP YOU ACHIEVE YOUR BUSINESS GOALS.