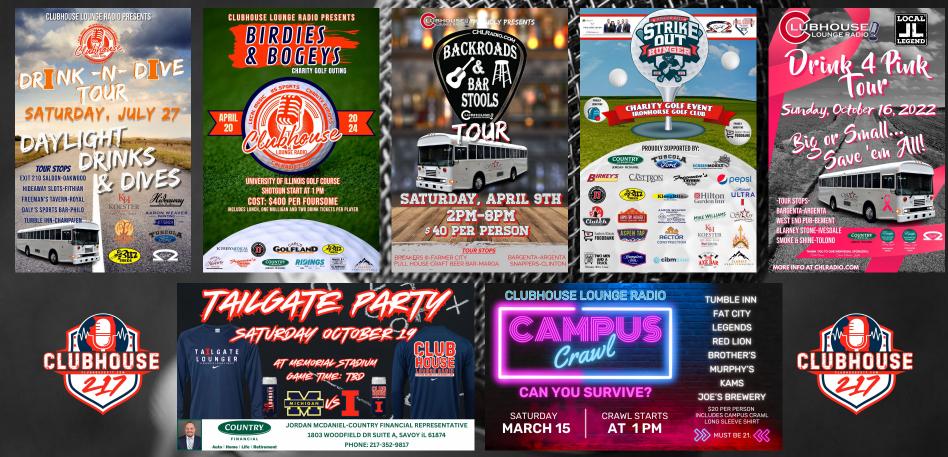

PM (TOTAL OF 100 PER MONTH)

-SOCIAL MEDIA POST AS SPONSOR

SPONSORSHIP LASTS 3 MONTHS

**TOTAL OF 972 COMMERCIALS** 

TOTAL INVESTMENT: \$450 (\$150/MONTH)

YEARLY SPONSORSHIP TOTAL INVESTMENT \$1500 (SAVE \$300)





12 - 30 SECOND SPOTS INSIDE EACH SHOW

300 - 30 SECOND SPOTS PER MONTH OUTSIDE OF SHOW FROM 5 AM TO 8 PM (TOTAL OF 100 PER MONTH)

-SOCIAL MEDIA POST AS SPONSOR

SPONSORSHIP LASTS 3 MONTHS

TOTAL OF 1308 COMMERCIALS

\$1112 VALUE!!!

TOTAL INVESTMENT\$660 (\$220/MONTH)

YEARLY SPONSORSHIP TOTAL INVESTMENT \$2000 (SAVINGS OF \$640!!)





- 5 30 SECOND SPOTS PER DAY FROM 5 AM TO 8 PM (TOTAL OF 150 PER MONTH)
- TOTAL OF 450 COMMERCIALS
- TOTAL INVESTMENT: \$360 (\$120/MONTH)
- YEARLY INVESTMENT: \$1000 (SAVE \$440)





Listen at Home, Work, or On The Road

# SPECIAL EVENTS



## SCAN THE OR CODE TO SEE OUR ADVERTISING OPTIONS

CLUBHOUSE217.COM

CLUBHOUSELOUNGERADIO@GMAIL.COM





# KEITH GIBSON