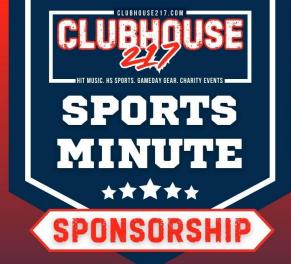

One 30 second commercial ran behind Sports Minute at the top of the hour from 7am to 6pm Monday thru Friday PLUS 5 Commercials Every Day from 5am to 8pm PLUS Banner Ad on Sports Page of Clubhouse217.com